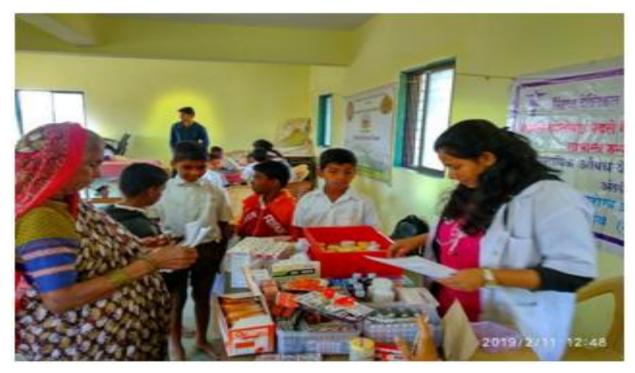

### **EVENT PHOTO'S**

HEALTH CHECKUP CAMP IN Gram Panchyat Kurvande, Taluka- Maval, Dist- Pune

HEALTH CHECKUP CAMP Dr. Gaikwad

2018-19