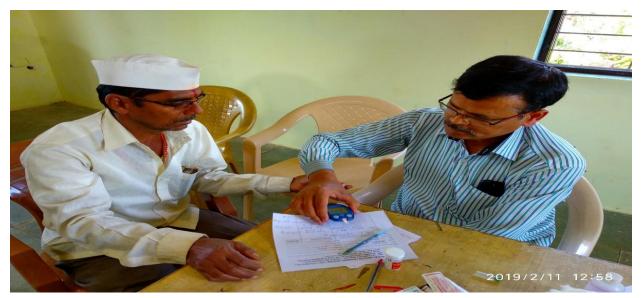

### **EVENT PHOTO'S**

HEALTH CHECKUP CAMP IN Gram Panchyat Kurvande, Taluka- Maval, Dist- Pune

HEALTH CHECKUP CAMP Dr. Gaikwad

2018-19